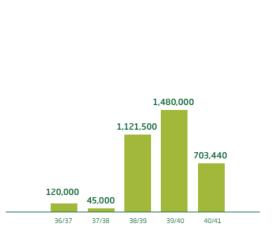

The total amount expended from the Student Fund for the year 1441-1440 H was around 703,440 Saudi Riyals, whereas the total amount expended in the previous year 1439-1440 H was approximately 1,480,000 Saudi Riyals. This represents a decrease of 52% for the year 1440-1441 H compared to the previous year. (Figure 07)

شكل 07 | المبالغ المصروفة في صندوق الطالب خلال الخمس سنوات الماضية بالريال السعودي