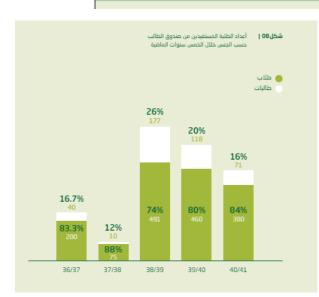

The total number of students benefiting from the Student Fund for the year 1441-1440 H was approximately 451 students, while the number of beneficiaries in the previous year 1440-1439 H was about 578 students. (Table 05)

The percentage of male students benefiting from the Student Fund during the past five years ranged from 74% to 88%, compared to lower percentages for female students.

| <b>جـدول 05 إ</b> حِصائية بأعداد الطلبة المستفيدين من الخدمات<br>الطلابية والمبالغ المصروفة عليهم لآخر خمس سنوات |                   |                |      |                          |
|------------------------------------------------------------------------------------------------------------------|-------------------|----------------|------|--------------------------|
| العام الدراسي                                                                                                    | بيان الخدمة       | عدد المستفيدين |      | المبالغ المصروفة بالريال |
|                                                                                                                  |                   | ذكور           | إناث |                          |
| 37 / 36                                                                                                          | الإعانات الشهرية  | صفر            | صفر  | صفر                      |
|                                                                                                                  | الإعانات المقطوعة | 200            | 40   | 120000                   |
|                                                                                                                  | اخرى              | صفر            | صفر  | صفر                      |
|                                                                                                                  | الإجمالي          | 200            | 40   | 120000                   |
| 38 / 37                                                                                                          | الإعانات الشهرية  | صفر            | صفر  | صفر                      |
|                                                                                                                  | الإعانات المقطوعة | 75             | 10   | 45000                    |
|                                                                                                                  | أخرى              | صفر            | صفر  | صفر                      |
|                                                                                                                  | الإجمالي          | 75             | 10   | 45000                    |
| 39 / 38                                                                                                          | الإعانات الشهرية  | 275            | 78   | 176500                   |
|                                                                                                                  | الإعانات المقطوعة | صفر            | صفر  | صفر                      |
|                                                                                                                  | اخرى              | 216            | 99   | 945000                   |
|                                                                                                                  | الإجمالي          | 491            | 177  | 1121500                  |
| 40/39                                                                                                            | الإعانات الشهرية  | 10             | 8    | 380000                   |
|                                                                                                                  | الإعانات المقطوعة | صفر            | صفر  | صفر                      |
|                                                                                                                  | اخرى              | 450            | 110  | 1100000                  |
|                                                                                                                  | الإجمالي          | 460            | 118  | 1480000                  |
| 41/40                                                                                                            | الإعانات الشهرية  | صفر            | صفر  | صفر                      |
|                                                                                                                  | الإعانات المقطوعة | صفر            | 1    | 500                      |
|                                                                                                                  | أخرى              | 380            | 70   | 702940                   |
|                                                                                                                  | الإجمالي          | 380            | 71   | 703440                   |